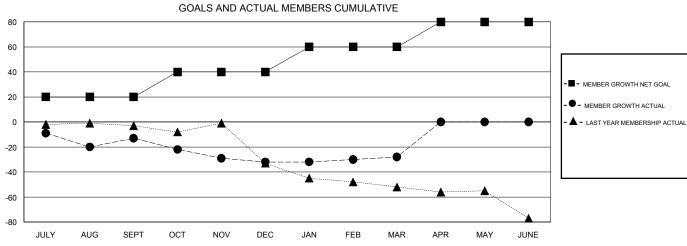

## MONTHLY MEMBERSHIP PROGRESS REPORT

District 29 L

Results as of: 3/31/2020

## Clubs RESULTS FOR 2019-2020 QUARTER NEW CLUB GOAL NEW CLUBS DROPPED CLUBS DROPPED CLUBS QUARTER MEMBER GROWTH NET GOAL ACTUAL MEMBERS ACTUAL

 QUARTER
 NEW CLUB GOAL
 NEW CLUBS
 DROPPED CLUBS

 JULY/AUG/SEPT
 1
 0
 0

 OCT/NOV/DEC
 0
 0
 0

 JAN/FEB/MAR
 0
 1
 0

 APR/MAY/JUNE
 1
 0
 0

GOAL ACTUAL MEMBERS ACTUAL (including transfers) 20 27 38 JULY/AUG/SEPT 20 11 30 OCT/NOV/DEC 20 58 53 JAN/FEB/MAR 20 0 0 APR/MAY/JUNE